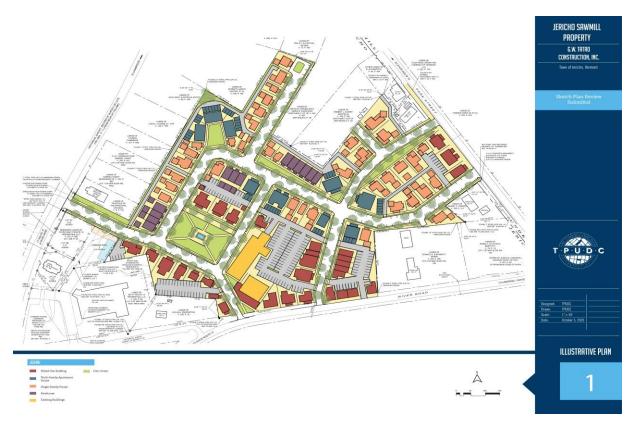

The property is 15.87 acres with access off of Vermont Route 15, River Road and Park Street. G.W. Tatro is proposing to phase the development to be built out over time.

This application will provide the following materials for the Board's review and consideration:

- 1. Signed and completed Application Form
- 2. Application fee in the amount of \$100
- 3. Project Narrative
- 4. Listing of Adjacent Landowners
- 5. Full size to scale Illustrative Plan, Concept Plan and Phase 1 Concept Plan (2 sets)
- 6. 11x17 copies of the Illustrative Plan, Concept Plan and Phase 1 Concept Plan (3 sets)