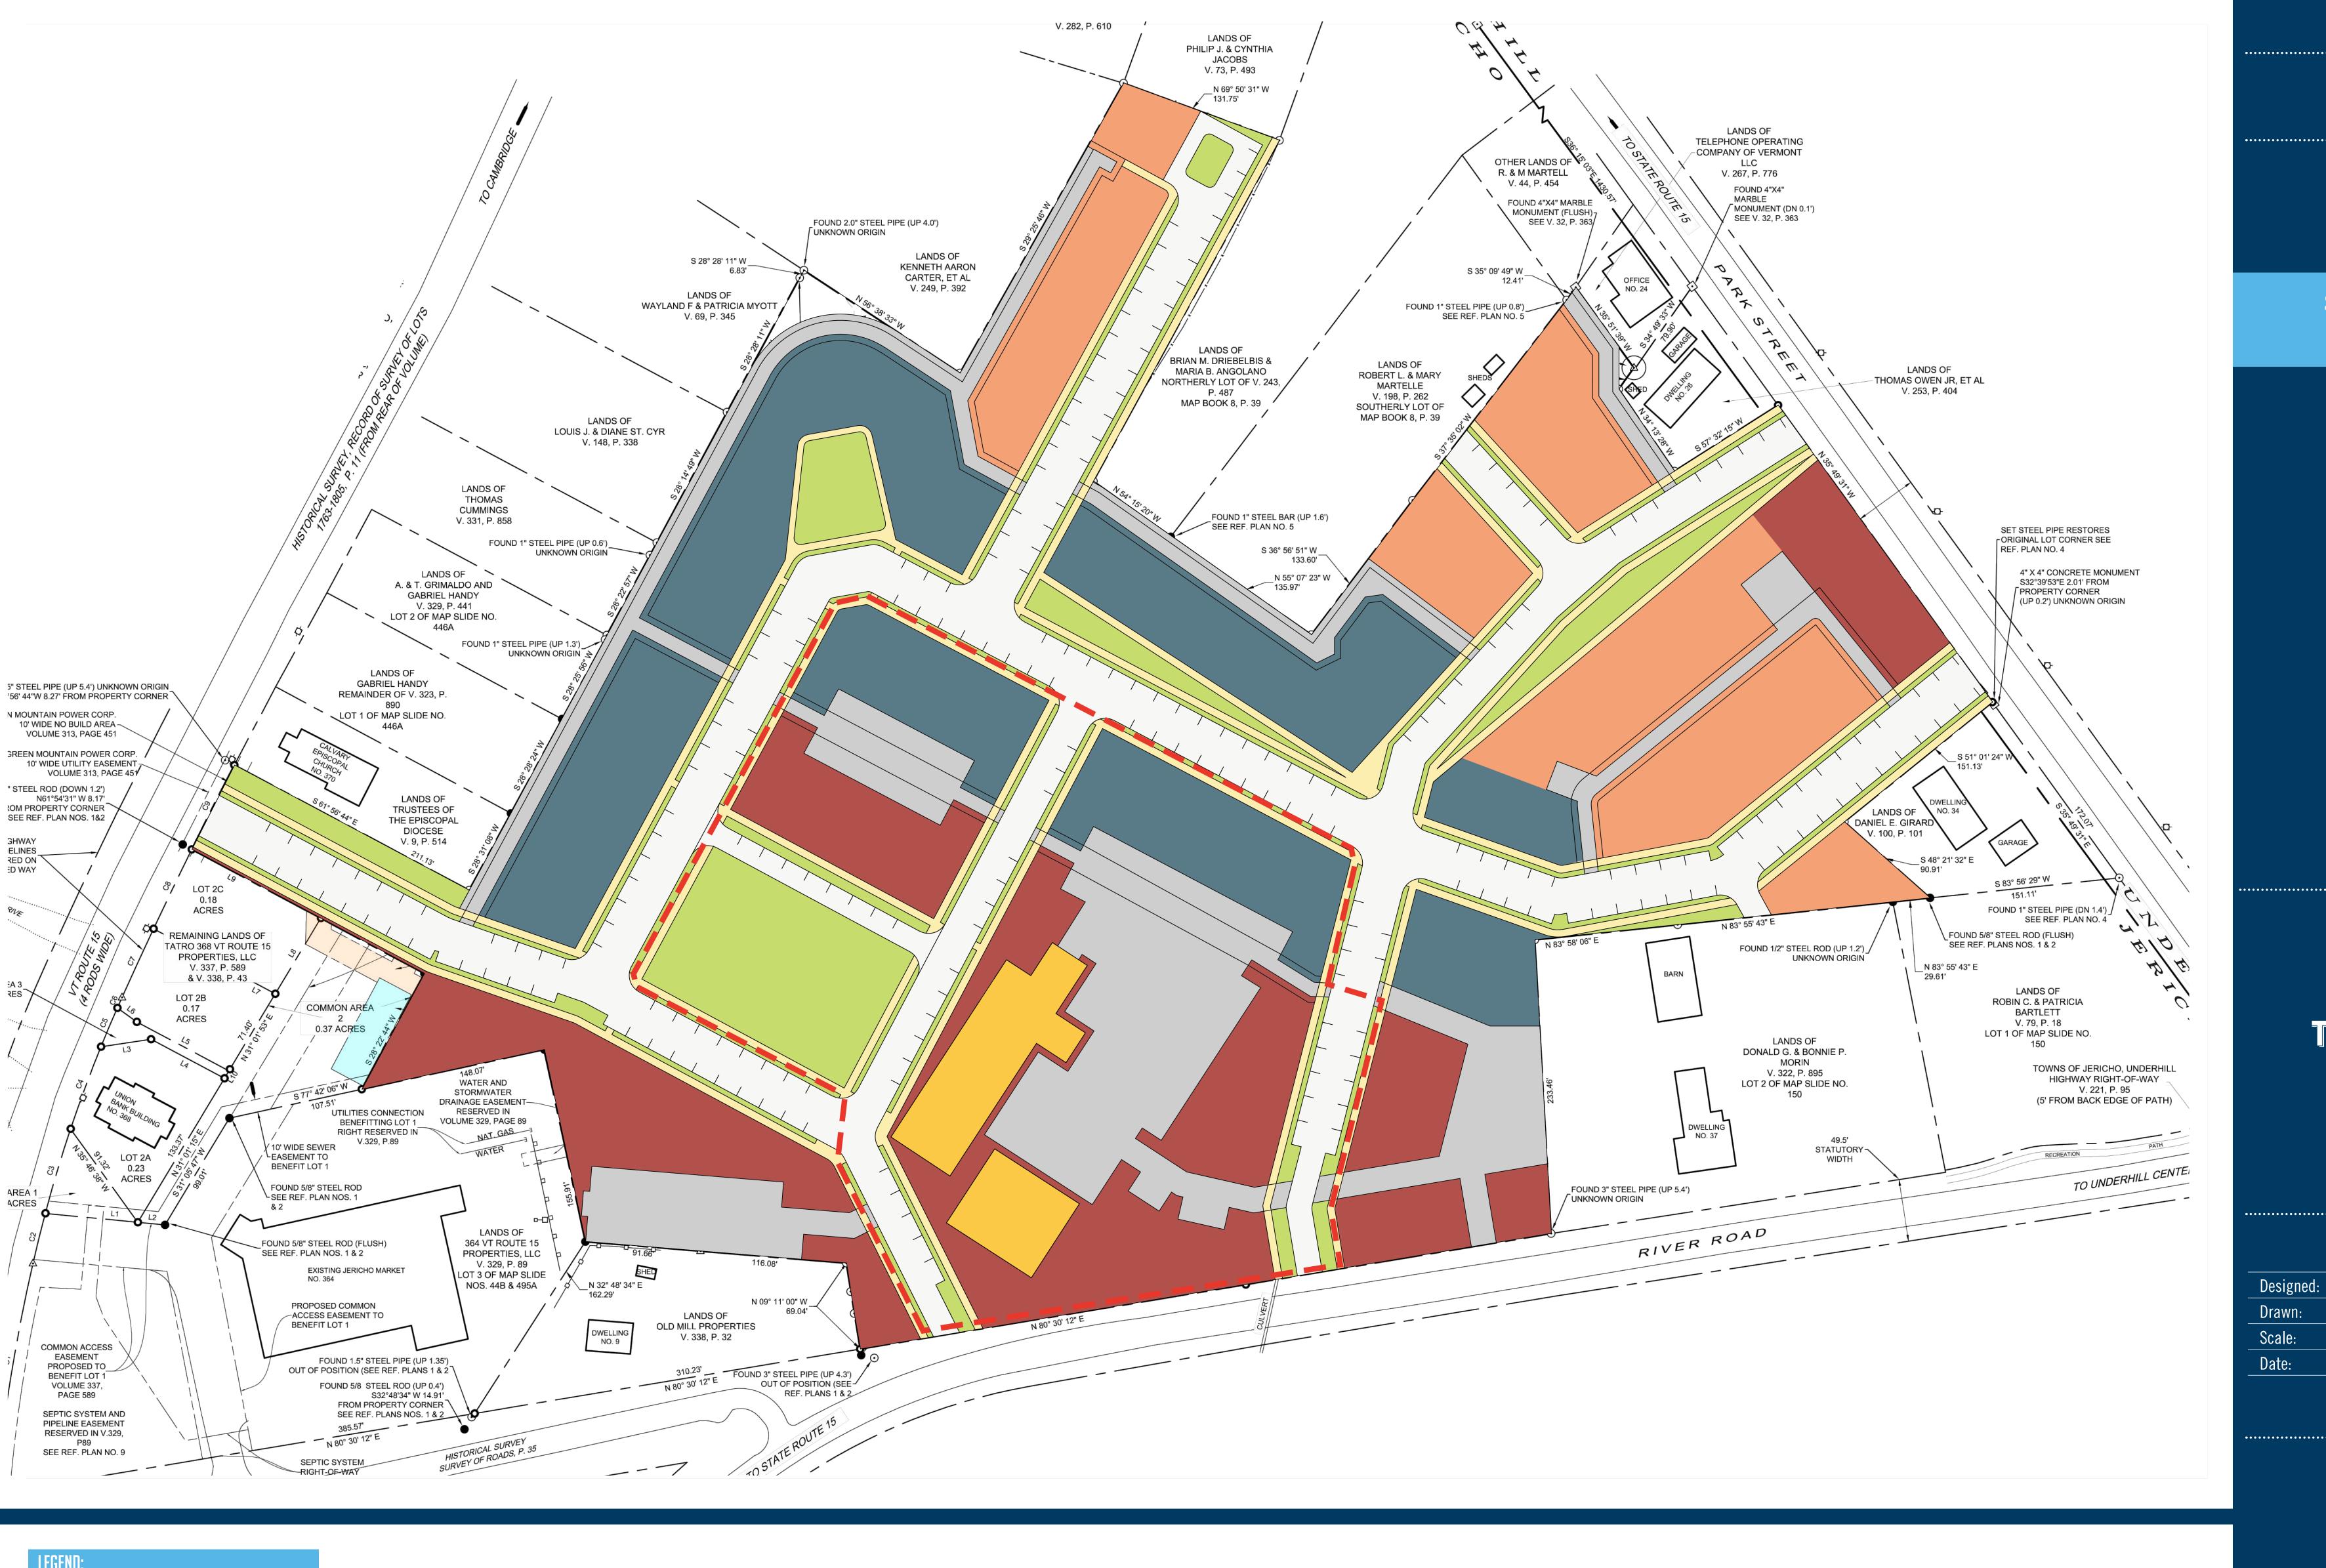

The property is 15.87 acres with access off of Vermont Route 15, River Road and Park Street. G.W. Tatro is proposing to phase the development to be built out over time.

This application will provide the following materials for the Board's review and consideration:

- 1. Signed and completed Application Form
- 2. Application fee in the amount of \$100
- 3. Project Narrative
- 4. Listing of Adjacent Landowners
- 5. Full size to scale Illustrative Plan, Concept Plan and Phase 1 Concept Plan (2 sets)
- 6. 11x17 copies of the Illustrative Plan, Concept Plan and Phase 1 Concept Plan (3 sets)