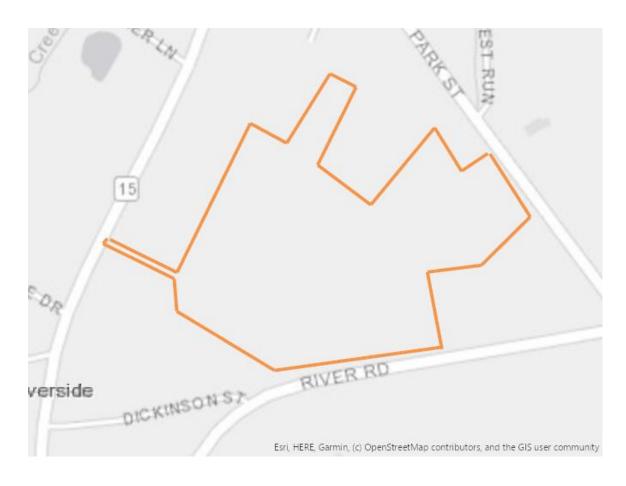

The property is 15.87 acres with access off of Vermont Route 15, River Road and Park Street. G.W. Tatro is proposing to phase the development to be built out over time.

This application will provide the following materials for the Board's review and consideration: