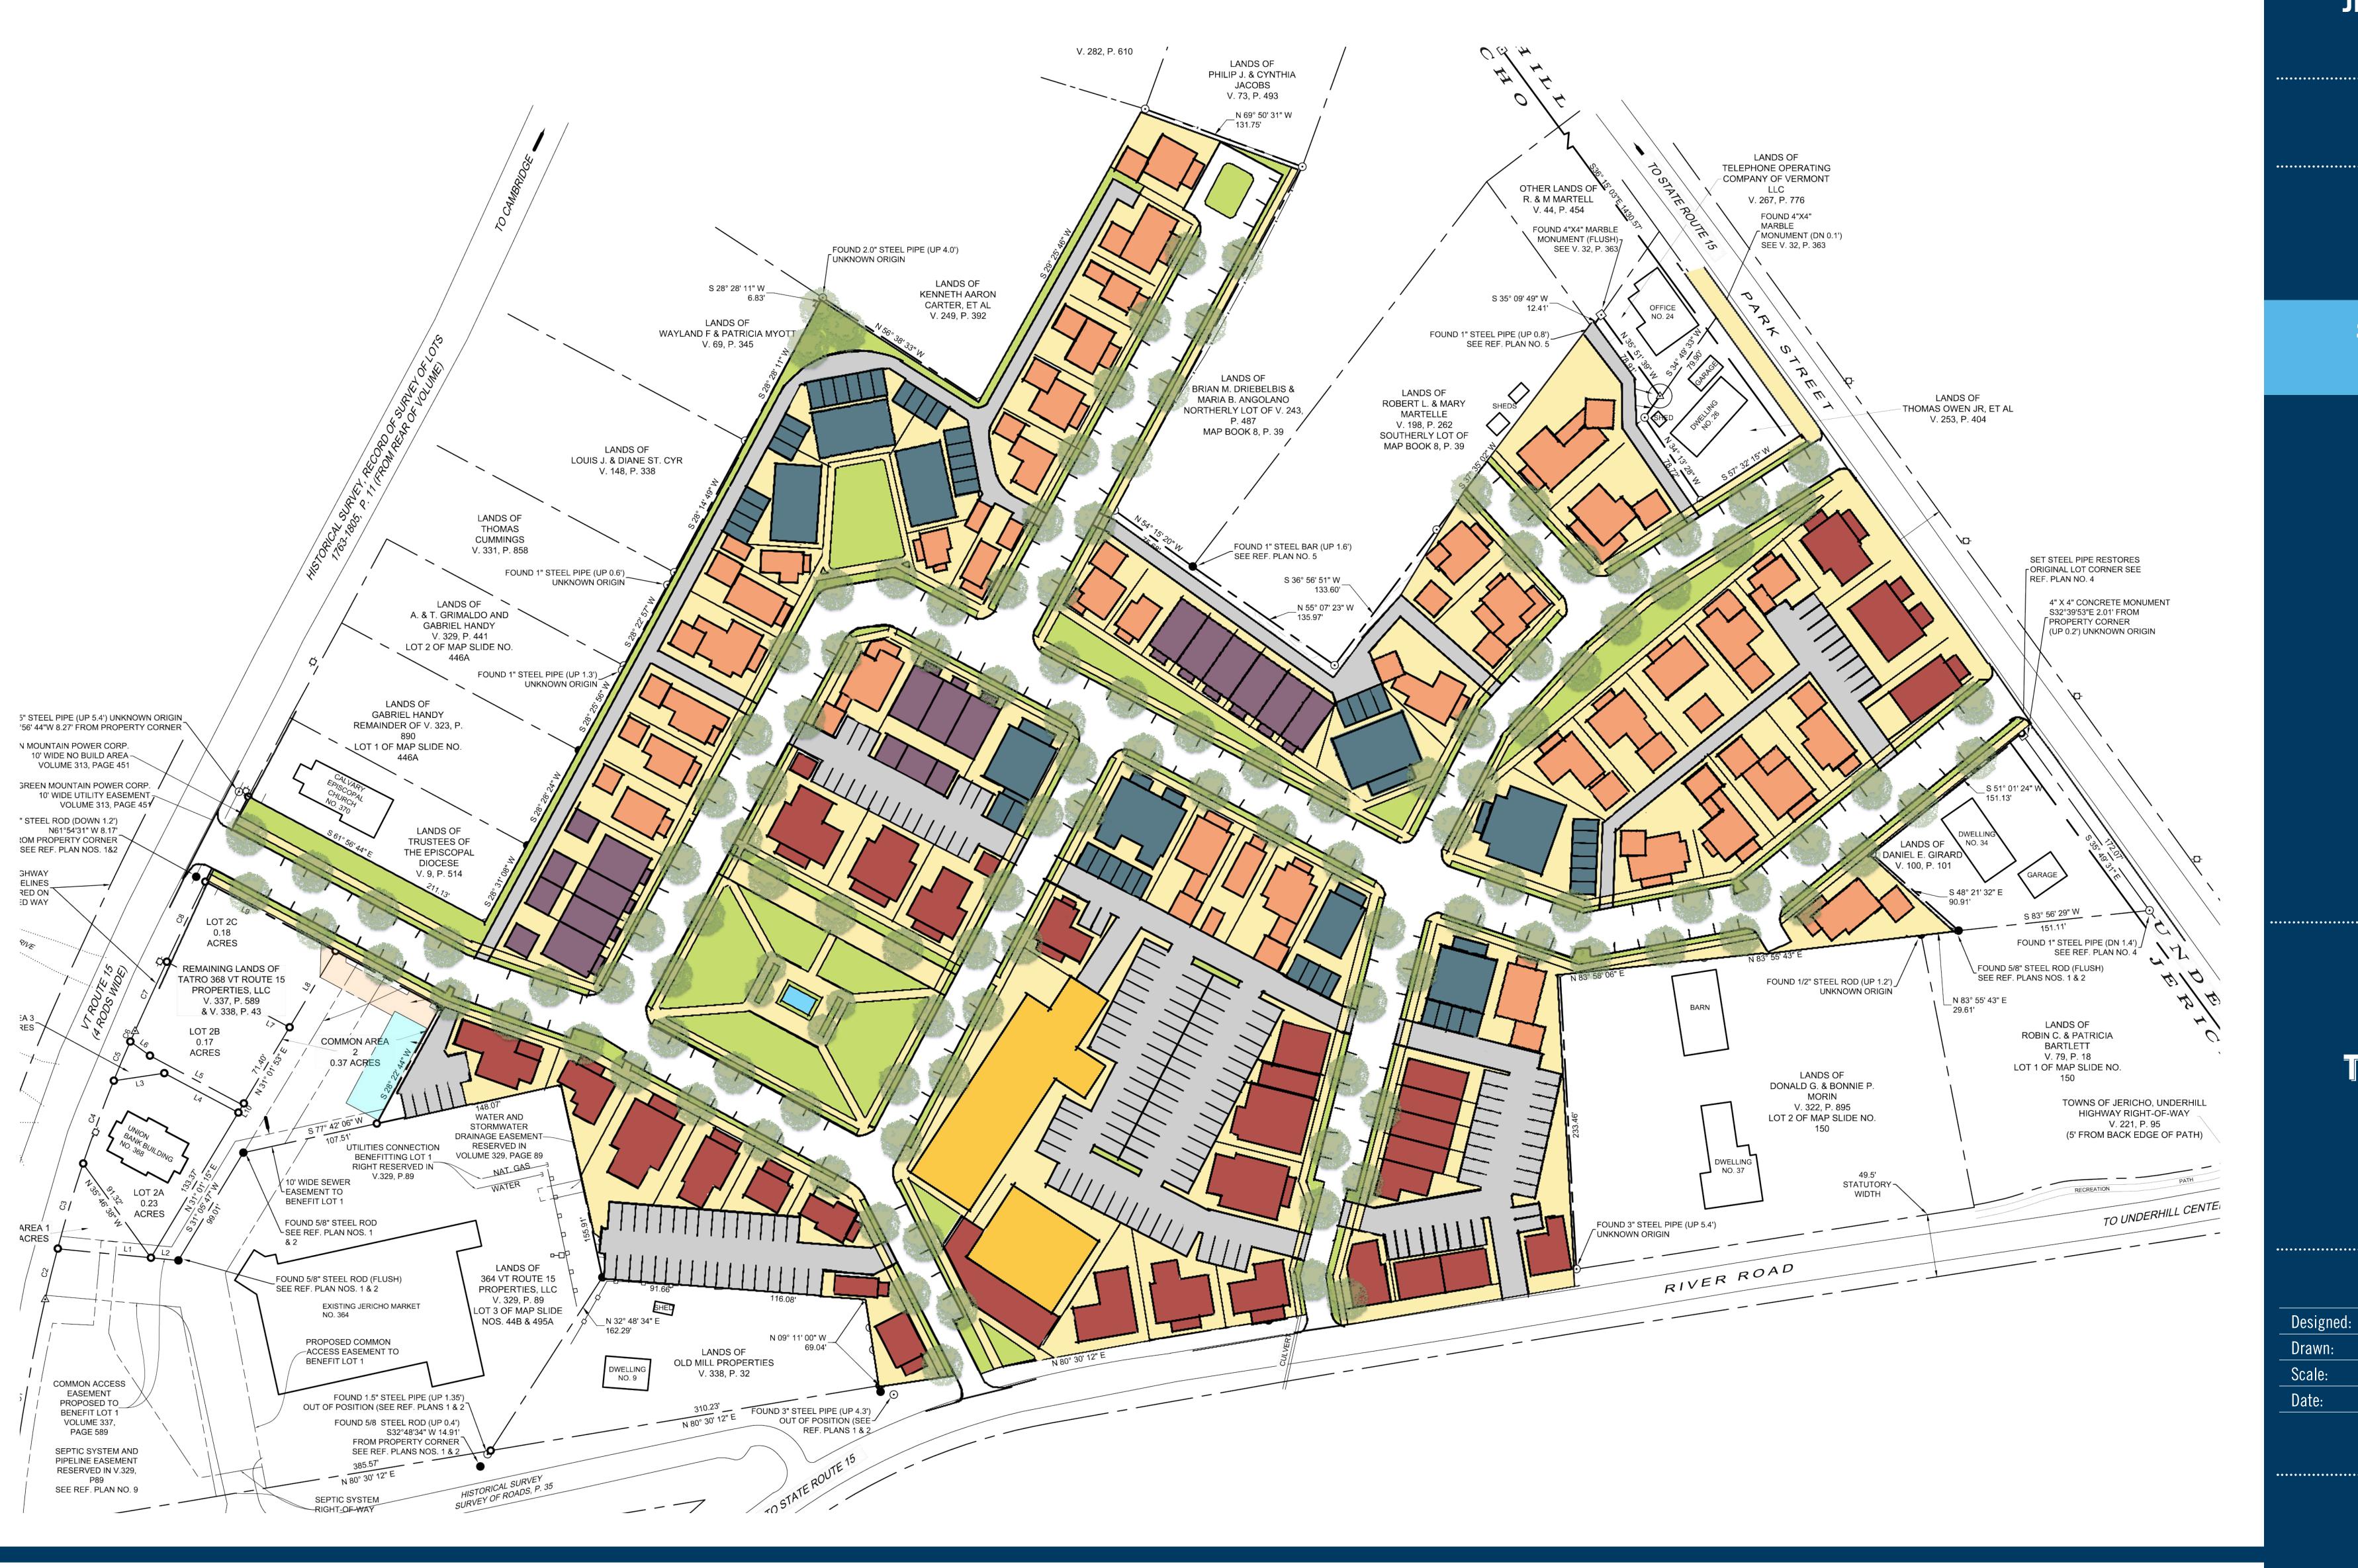

The property is 15.87 acres with access off of Vermont Route 15, River Road and Park Street. G.W. Tatro is proposing to phase the development to be built out over time.

This application will provide the following materials for the Board's review and consideration:

- 1. Signed and completed Application Form
- 2. Application fee in the amount of \$100
- 3. Project Narrative
- 4. Listing of Adjacent Landowners
- 5. Full size to scale Illustrative Plan, Concept Plan and Phase 1 Concept Plan (2 sets)
- 6. 11x17 copies of the Illustrative Plan, Concept Plan and Phase 1 Concept Plan (3 sets)