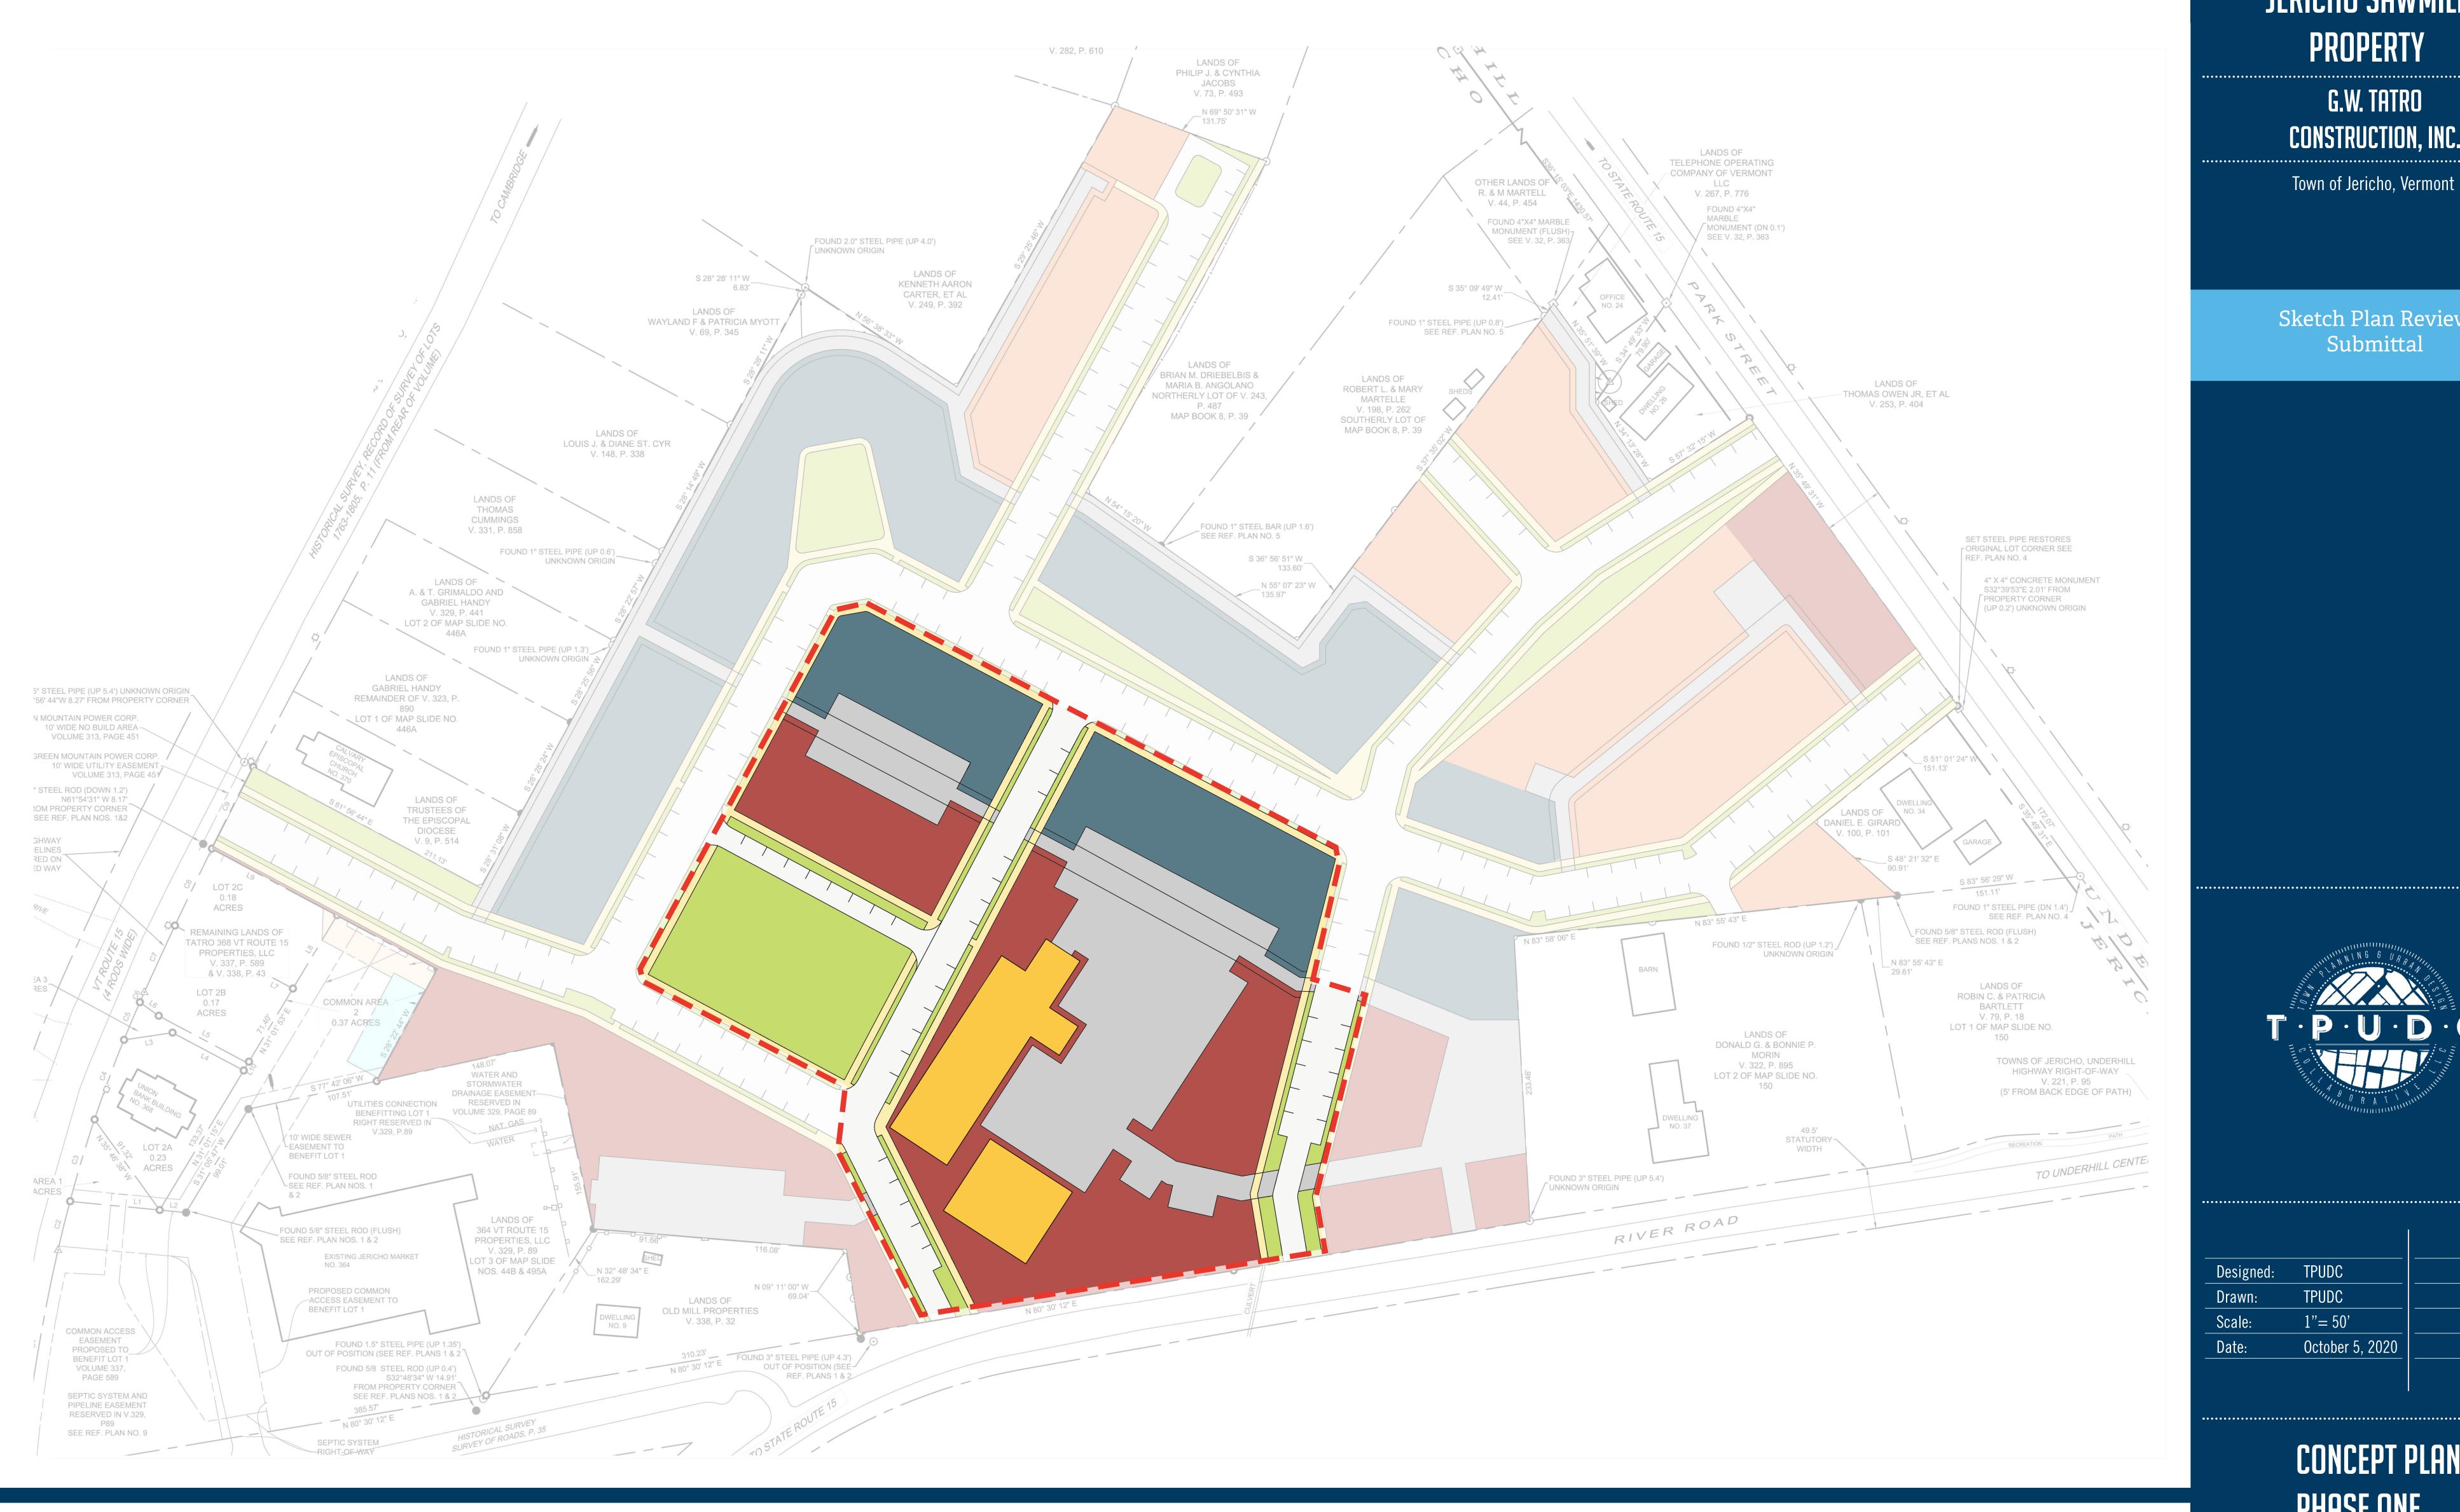

The property is 15.87 acres with access off of Vermont Route 15, River Road and Park Street. G.W. Tatro is proposing to phase the development to be built out over time.

This application will provide the following materials for the Board's review and consideration:

- 1. Signed and completed Application Form
- 2. Application fee in the amount of \$100
- 3. Project Narrative
- 4. Listing of Adjacent Landowners
- 5. Full size to scale Illustrative Plan, Concept Plan and Phase 1 Concept Plan (2 sets)
- 6. 11x17 copies of the Illustrative Plan, Concept Plan and Phase 1 Concept Plan (3 sets)